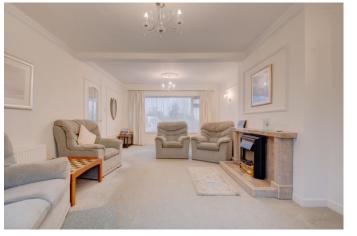

To the front of the property is a generous driveway providing ample off-road parking space, a well-maintained front garden, along with access to the attached double garage.

Once inside the accommodation briefly comprises: Entrance hallway with cloaks storage cupboard and guest WC, fitted kitchen/breakfast room with space for freestanding appliances and access to the rear garden, generous living room with dual aspect windows and feature fireplace, formal dining room, double bedroom one with space for wardrobes, double bedrooms two and three with fitted wardrobes, and the main bathroom providing a bath with overhead electric shower, wash basin and WC.

#### **Details:**

**Entrance Hall** 

**Guest WC** 

**Kitchen** 11'4" x 10'8" (3.45m x 3.25m)

**Living Room** 21'2" x 12'8" (6.45m x 3.86m)

**Dining Room** 11'4" x 9'7" (3.45m x 2.92m)

**Bedroom One** 13'4" x 10'9" (4.06m x 3.28m)