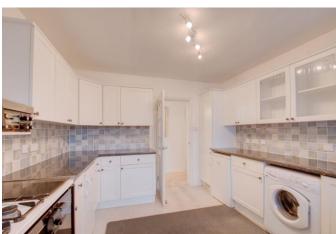

To the front of the property is a generous driveway providing ample off-road parking space, a well-maintained front garden, along with access to the attached double garage.

Once inside the accommodation briefly comprises: Entrance hallway with cloaks storage cupboard and guest WC, fitted kitchen/breakfast room with space for freestanding appliances and access to the rear garden, generous living room with dual aspect windows and feature fireplace, formal dining room, double bedroom one with space for wardrobes, double bedrooms two and three with fitted wardrobes, and the main bathroom providing a bath with overhead electric shower, wash basin and WC.

#### **Details:**

**Entrance Hall** 

**Guest WC** 

**Kitchen** 11'4" x 10'8" (3.45m x 3.25m)

**Living Room** 21'2" x 12'8" (6.45m x 3.86m)

**Dining Room** 11'4" x 9'7" (3.45m x 2.92m)

**Bedroom One** 13'4" x 10'9" (4.06m x 3.28m)