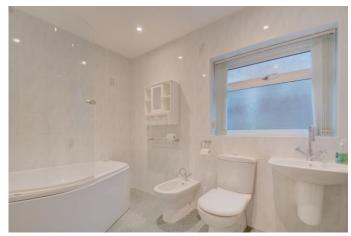

To the front of the property is a generous driveway providing ample off-road parking space, a well-maintained front garden, along with access to the attached double garage.

Once inside the accommodation briefly comprises: Entrance hallway with cloaks storage cupboard and guest WC, fitted kitchen/breakfast room with space for freestanding appliances and access to the rear garden, generous living room with dual aspect windows and feature fireplace, formal dining room, double bedroom one with space for wardrobes, double bedrooms two and three with fitted wardrobes, and the main bathroom providing a bath with overhead electric shower, wash basin and WC.

**Bedroom Two** 13'5" x 9'9" (4.1m x 2.97m)

**Bedroom Three** 10'5" x 12' (3.18m x 3.66m)

**Bathroom** 9'5" x 7'3" (2.87m x 2.2m)

**Double Garage** 

 $\textbf{EPC Rating:} \ \mathsf{To} \ \mathsf{be} \ \mathsf{confirmed}$ 