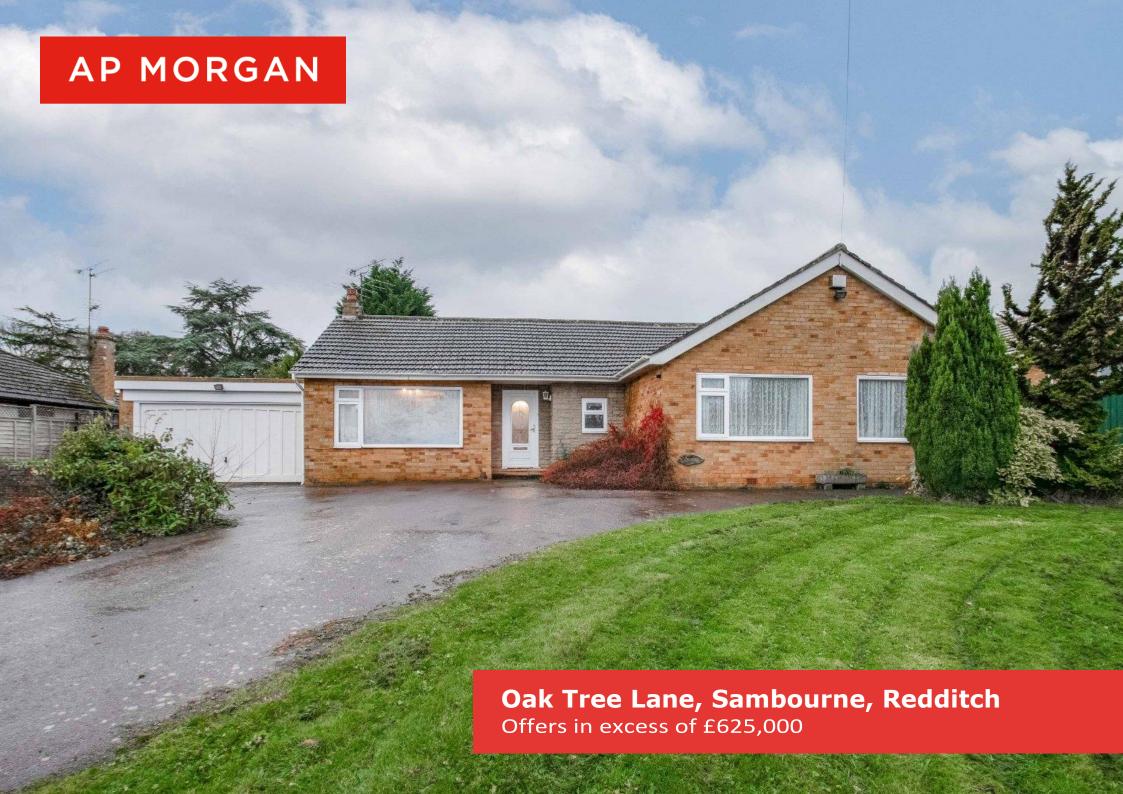

### **Description:**

A well-presented detached bungalow offering three double bedrooms and a flexible living space, positioned on a substantial plot within the desirable and semi-rural village of Sambourne.

To the front of the property is a generous driveway providing ample off-road parking space, a well-maintained front garden, along with access to the attached double garage.

Once inside the accommodation briefly comprises: Entrance hallway with cloaks storage cupboard and guest WC, fitted kitchen/breakfast room with space for freestanding appliances and access to the rear garden, generous living room with dual aspect windows and feature fireplace, formal dining room, double bedroom one with space for wardrobes, double bedrooms two and three with fitted wardrobes, and the main bathroom providing a bath with overhead electric shower, wash basin and WC.

Outside to the rear is an extensive, private garden with an initial paved patio area perfect for garden furniture, then laid to a well-maintained lawn with mature planted borders.

Well located on the outskirts of Studley, within the desirable village of Sambourne, the property is 1.8 mile from Studley Village, with a good range of facilities including independent shops, cafes, pubs, restaurants and well-regarded schooling. Good transport links can easily reach Redditch, Alcester and Evesham. Redditch Town Centre boasts a further assortment of amenities.