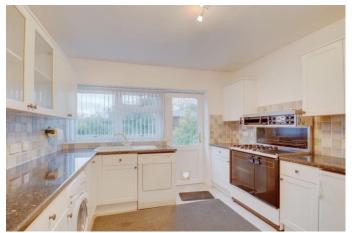

To the front of the property is a generous driveway providing ample off-road parking space, a well-maintained front garden, along with access to the attached double garage.

Once inside the accommodation briefly comprises: Entrance hallway with cloaks storage cupboard and guest WC, fitted kitchen/breakfast room with space for freestanding appliances and access to the rear garden, generous living room with dual aspect windows and feature fireplace, formal dining room, double bedroom one with space for wardrobes, double bedrooms two and three with fitted wardrobes, and the main bathroom providing a bath with overhead electric shower, wash basin and WC.

#### **Details:**

**Entrance Hall** 

**Guest WC** 

**Kitchen** 11'4" x 10'8" (3.45m x 3.25m)

**Living Room** 21'2" x 12'8" (6.45m x 3.86m)

**Dining Room** 11'4" x 9'7" (3.45m x 2.92m)

**Bedroom One** 13'4" x 10'9" (4.06m x 3.28m)