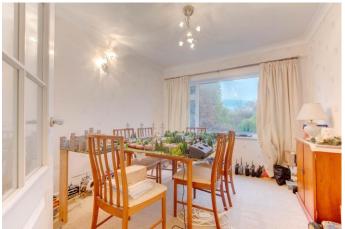

To the front of the property is a generous driveway providing ample off-road parking space, a well-maintained front garden, along with access to the attached double garage.

Once inside the accommodation briefly comprises: Entrance hallway with cloaks storage cupboard and guest WC, fitted kitchen/breakfast room with space for freestanding appliances and access to the rear garden, generous living room with dual aspect windows and feature fireplace, formal dining room, double bedroom one with space for wardrobes, double bedrooms two and three with fitted wardrobes, and the main bathroom providing a bath with overhead electric shower, wash basin and WC.

#### **Details:**

**Entrance Hall** 

**Guest WC** 

**Kitchen** 11'4" x 10'8" (3.45m x 3.25m)

**Living Room** 21'2" x 12'8" (6.45m x 3.86m)

**Dining Room** 11'4" x 9'7" (3.45m x 2.92m)

**Bedroom One** 13'4" x 10'9" (4.06m x 3.28m)