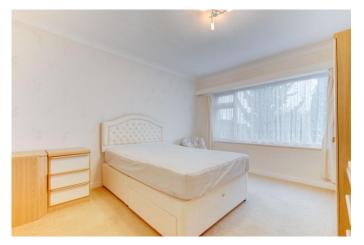

To the front of the property is a generous driveway providing ample off-road parking space, a well-maintained front garden, along with access to the attached double garage.

Once inside the accommodation briefly comprises: Entrance hallway with cloaks storage cupboard and guest WC, fitted kitchen/breakfast room with space for freestanding appliances and access to the rear garden, generous living room with dual aspect windows and feature fireplace, formal dining room, double bedroom one with space for wardrobes, double bedrooms two and three with fitted wardrobes, and the main bathroom providing a bath with overhead electric shower, wash basin and WC.

#### **Details:**

**Entrance Hall** 

**Guest WC** 

**Kitchen** 11'4" x 10'8" (3.45m x 3.25m)

**Living Room** 21'2" x 12'8" (6.45m x 3.86m)

**Dining Room** 11'4" x 9'7" (3.45m x 2.92m)

**Bedroom One** 13'4" x 10'9" (4.06m x 3.28m)

**Bedroom Two** 13'5" x 9'9" (4.1m x 2.97m)

**Bedroom Three** 10'5" x 12' (3.18m x 3.66m)

**Bathroom** 9'5" x 7'3" (2.87m x 2.2m)

**Double Garage** 

 $\textbf{EPC Rating:} \ \mathsf{To} \ \mathsf{be} \ \mathsf{confirmed}$ 