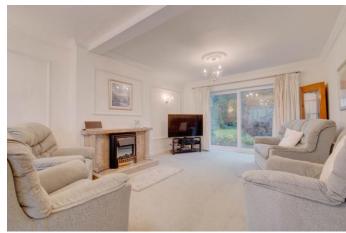

To the front of the property is a generous driveway providing ample off-road parking space, a well-maintained front garden, along with access to the attached double garage.

Once inside the accommodation briefly comprises: Entrance hallway with cloaks storage cupboard and guest WC, fitted kitchen/breakfast room with space for freestanding appliances and access to the rear garden, generous living room with dual aspect windows and feature fireplace, formal dining room, double bedroom one with space for wardrobes, double bedrooms two and three with fitted wardrobes, and the main bathroom providing a bath with overhead electric shower, wash basin and WC.

#### **Details:**

**Entrance Hall** 

**Guest WC** 

**Kitchen** 11'4" x 10'8" (3.45m x 3.25m)

**Living Room** 21'2" x 12'8" (6.45m x 3.86m)

**Dining Room** 11'4" x 9'7" (3.45m x 2.92m)

**Bedroom One** 13'4" x 10'9" (4.06m x 3.28m)